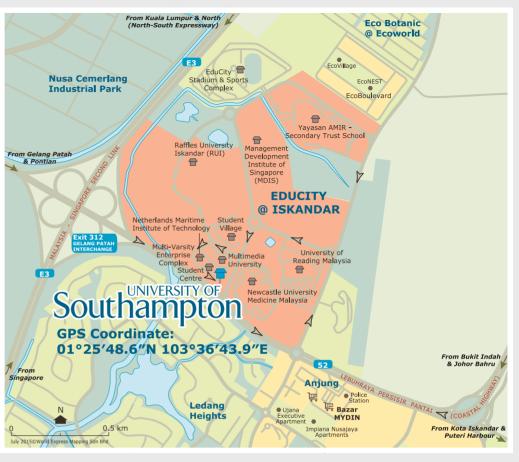

## **UNIVERSITY OF SOUTHAMPTON MALAYSIA CAMPUS**

No. 3, Persiaran Canselor 1, Kota Ilmu Educity @ Iskandar, 79200 Nusajaya, Johor, Malaysia

T: +607-560 2560

www.southampton.edu.my

#### **Directions by Car**

Take the 253 Senai (U) exit, onto the E3, second link express way, following signs to Nusajaya. Take the 312 exit following signs for Nusajaya/Legoland. Turn left to the E3 tat the roundabout, following the EduCity signpost, then take the next left into Educity. Proceed to the next roundabout and turn left, and then take the next right where you will see signs for the University of Southampton.

#### From Senai Airport

Proceed along the Ea, second link express way, following signs for Nusajaya, Take the 312 exit following signs for Nusajaya/Legoland. Turn left at the roundabout, following the EduCity signpost, then take the next left into Educity. Proceed to the next roundabout and turn left, and then take the next right where you will see signs for the University of Southampton.