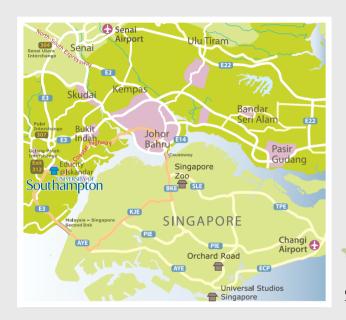

# **HOW TO FIND US**

The Malaysia Campus is located in the state of Johor near the southwestern tip of Malaysia, about four hours' drive south of Malaysia's capital city, Kuala Lumpur.

The campus is located within the EduCity @ Iskandar development in a regional city called Nusajaya.

#### From Johor Bahru/Singapore via the Coastal Highway

Proceed along the Coastal Highway, following signs for Nusajaya. You will also see signs for Legoland which you can follow, but continue passed the Legoland exit where you will then see a sign for EduCity. Proceed to the roundabout and turn right, following the EduCity sign post, then take the next left into Educity.Proceed to the next roundabout and turn left, and then take the next right where you will see signs for the University of Southampton.

### From Singapore via the Second Link Express Way

Proceed along the E3, second link express way, taking the 312 exit, following signs for Nusajaya/Legoland. Turn left at the roundabout, following the EduCity signpost, then take the next left into Educity. Proceed to the next roundabout and turn left, and then take the next right where you will see signs for the University of Southampton.